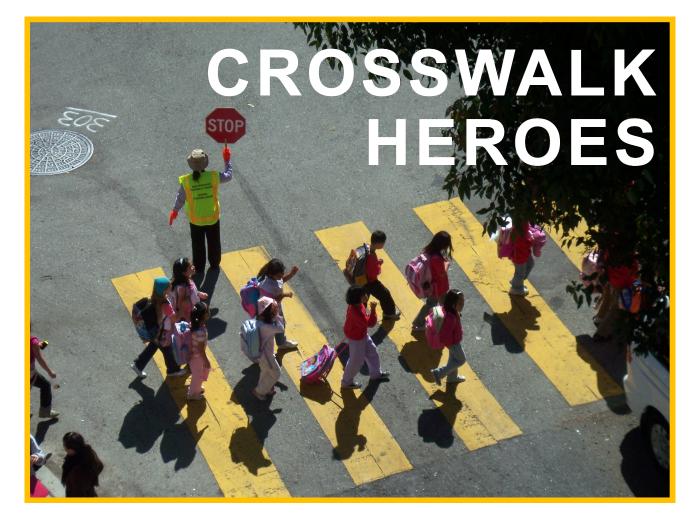

## Crosswalk Heroes

discusses the basic principles School Crossing Guards need to protect children and themselves. The program is designed to be a part of an initial training program as well as a refresher course for experienced crossing guards.