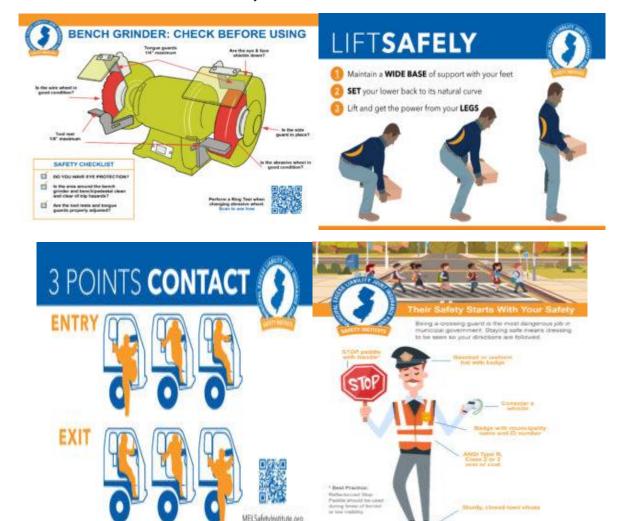

## WHAT'S YOUR WORKPLACE CHALLENGE?

Is it employee lifting injuries? Setting up work zones on a road? Giving feedback to an employee?

MSI infographics can help. Infographics are short, visually appealing bursts of information that can be used immediately and posted as a reminder. Infographics are available on multiple topics including but not limited to:

- Bench Grinder Safety
- Exiting Vehicle with 3-points of Contact
- Lift Safely
- MSI Delegation
- Prevent Heat Illnesses at Work

- Road to Resolving Conflict
- School Crossing Guards: Their Safety Starts with You
- Service Dogs in Public Settings

Visit the MSI Forms and Document webpage and click on the Infographics button to see all the MSI Infographics available. Download one or more and share with your team.